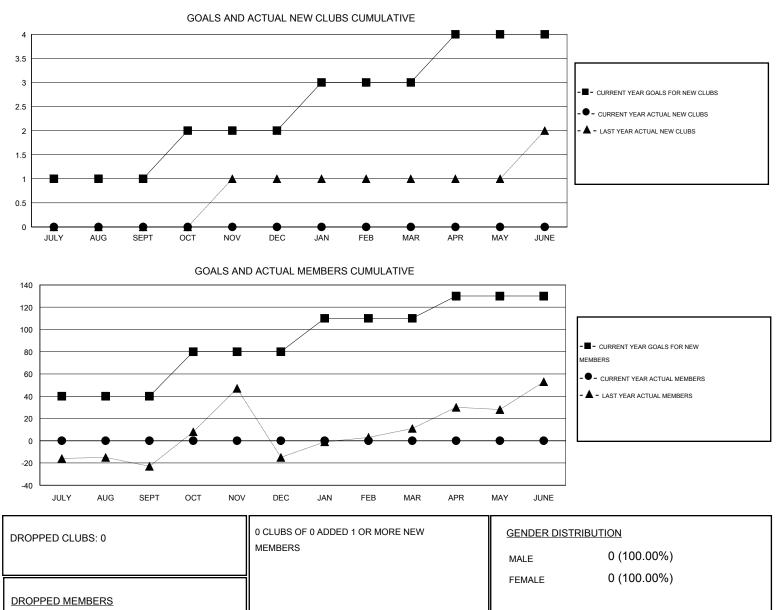

## LOCATION PHILIPPINES

 $\mathsf{GMT} \; \mathsf{CA} \; 5$ Clubs Members RESULTS FOR 2016-2017 **RESULTS FOR 2016-2017** NEW CLUB NEW CLUBS DROPPED NET NEW MEMBER CHARTER AND DROPPED NET QUARTER QUARTER GOAL CLUBS GAIN/LOSS GOAL NEW MEMBERS MEMBERS GAIN/LOSS ADDED 0 0 0 40 0 0 0 1 JULY/AUG/SEPT JULY/AUG/SEPT 0 0 0 40 0 0 1 0 OCT/NOV/DEC OCT/NOV/DEC 0 0 0 30 0 0 1 0 JAN/FEB/MAR JAN/FEB/MAR 0 0 0 20 0 0 0 1 APR/MAY/JUNE APR/MAY/JUNE